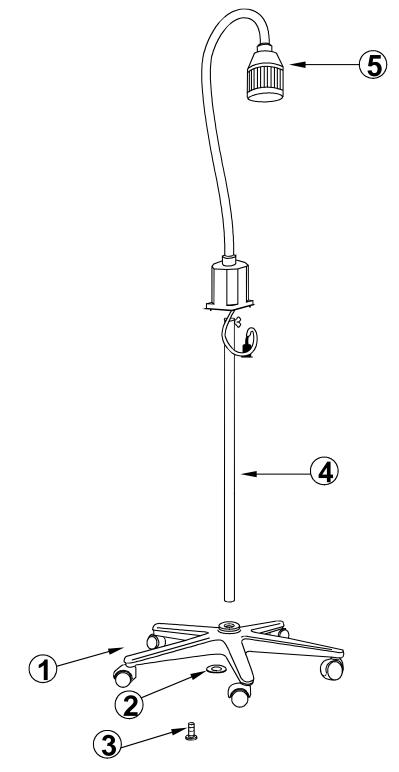

## 1 – <u>ASSEMBLY DIAGRAM</u>

VERRE & QUARTZ Technologies - Espace Vinci - 24 Avenue Graham Bell - 77600 BUSSY ST GEORGES - Tél. : 01 64 66 20 33 - Fax : 01 64 77 58 97 S.A.S. au capital de 300 000 euros - R.C.S. B399440080 00055 - T.V.A. Intra Communautaire FR033994400820

### 1. MOUNTING

- If the lamp is fitted with a wall bracket, fix the bracket to the wall and insert the arm (5) into the bracket.

- If the lamp is fitted with a rolling base, insert the tube (4) into the rolling base (1). Position the washer (2) and tighten with the screw (3).

- Insert the lamp arm (5) into the tube (4) and secure the arm by tightening the butterfly screw.