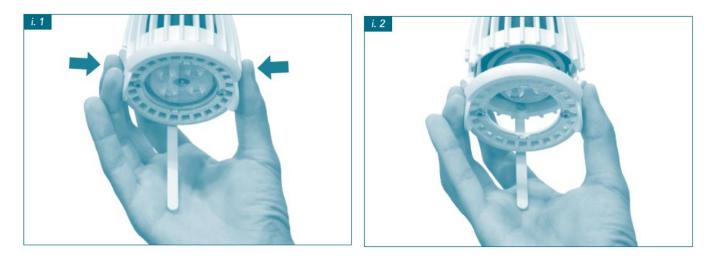

## 1. <u>PRECAUTIONS AND MAINTENANCE</u>

- Maintenance: To be carried out only by qualified electricians or other qualified personnel.
- To replace the light source:
- Always unplug the luminaire before carrying out maintenance.
- Remove the light source cover (Figure 1).
- Remove the light source with both hands
- And place the new light source.
- Replace the cover ring (illustration 2).